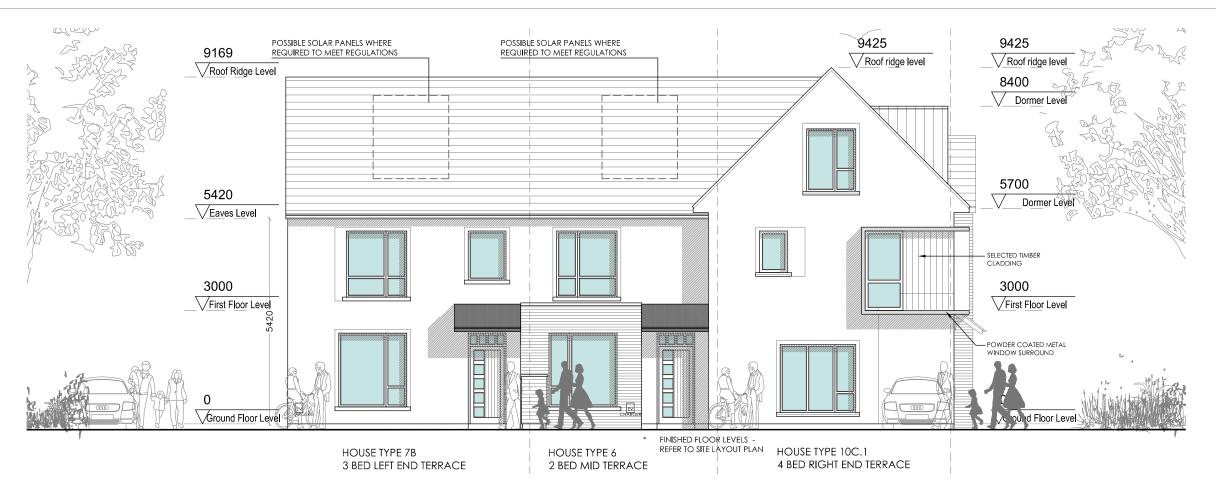

## Proposed 3 Unit Terrace Front Elevation

HOUSE TYPE 10C.1 - 3 BLOCK MIX

TERRACE - ELEVATIONS