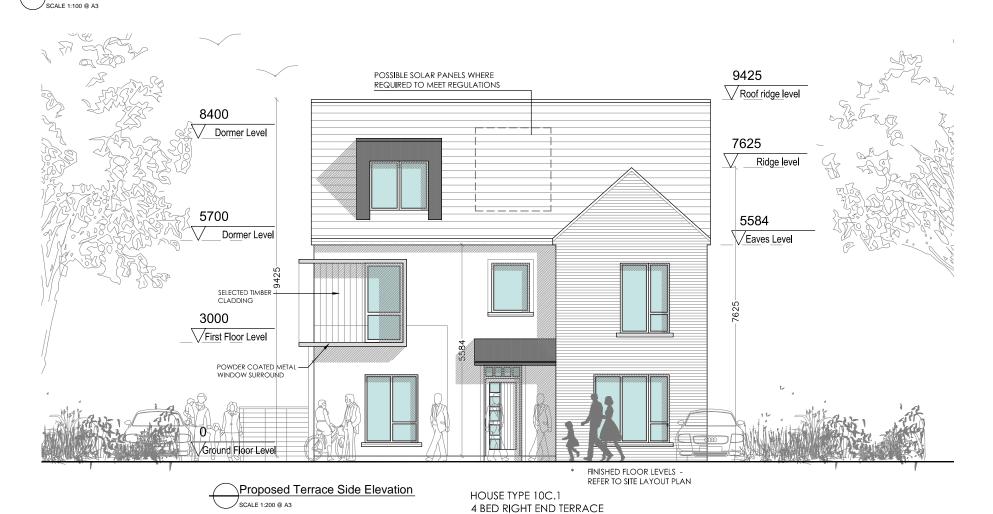

## CHARACTER SPECIFICATION

HOUSE TYPE 10C.1 (Corner window, Node house)

10C.1 - Selected buff coloured brick & Blue/black roof tile. (N2,N5 & N6)

Windows & Doors: RAL 7015

End of terrace (occurs on 3,4,5 & 6 terrace blocks)

HOUSE TYPE 10C.1 - 3 BLOCK MIX

TERRACE - ELEVATIONS